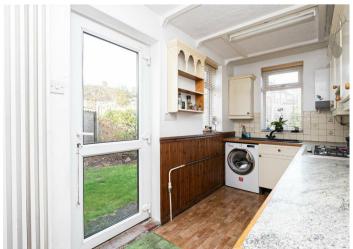

On the ground floor, the bright through reception is filled with natural light thanks to the bay windows to the front and double patio doors that lead out into the sunny rear garden. The kitchen is fitted with a selection of wall and base units with integrated hob and oven, and again side access to the rear garden.