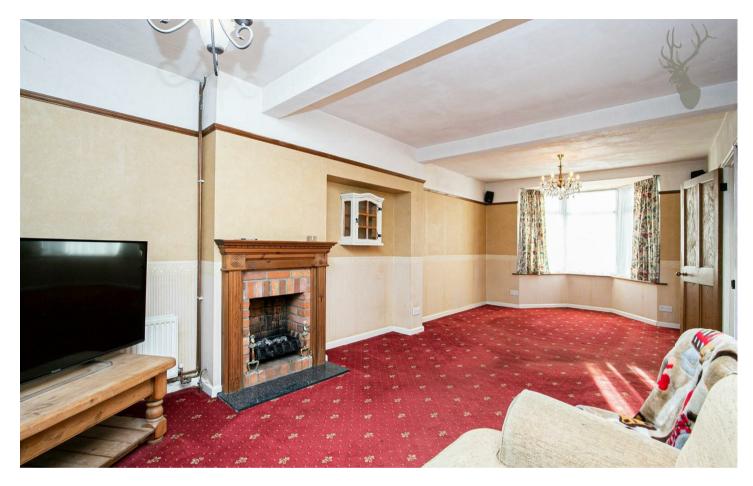

On the ground floor, the bright through reception is filled with natural light thanks to the bay windows to the front and double patio doors that lead out into the sunny rear garden. The kitchen is fitted with a selection of wall and base units with integrated hob and oven, and again side access to the rear garden.