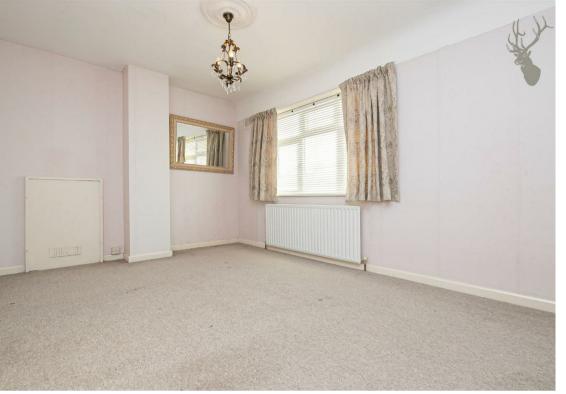

On the ground floor, the bright through reception is filled with natural light thanks to the bay windows to the front and double patio doors that lead out into the sunny rear garden. The kitchen is fitted with a selection of wall and base units with integrated hob and oven, and again side access to the rear garden.