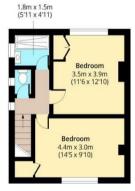

#### First Floor Approx. 37.81 Sq. meters (407 Sq. feet)

Total area(Including Garage): approx. 89.46 Sq. meters (963 Sq. feet)
Total area(Excluding Garage): approx. 76.92 Sq. meters (828 Sq. feet)
For illustration purposes only - not to scale
www.lpaplus.com

Upstairs, both bedrooms are comfortable doubles and there is a family bathroom with separate WC.

Externally, given the broad frontage there is drive parking for several vehicles, as well as access to a private garage giving excellent storage options.