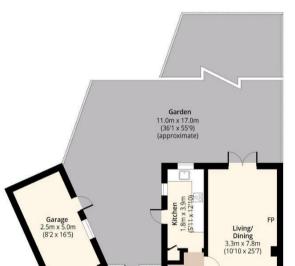

### Ground Floor

Approx. 39.11 Sq. meters (421 Sq. feet)

On the ground floor, the bright through reception is filled with natural light thanks to the bay windows to the front and double patio doors that lead out into the sunny rear garden. The kitchen is fitted with a selection of wall and base units with integrated hob and oven, and again side access to the rear garden.

Upstairs, both bedrooms are comfortable doubles and there is a family bathroom with separate WC.

Externally, given the broad frontage there is drive parking for several vehicles, as well as access to a private garage giving excellent storage options.